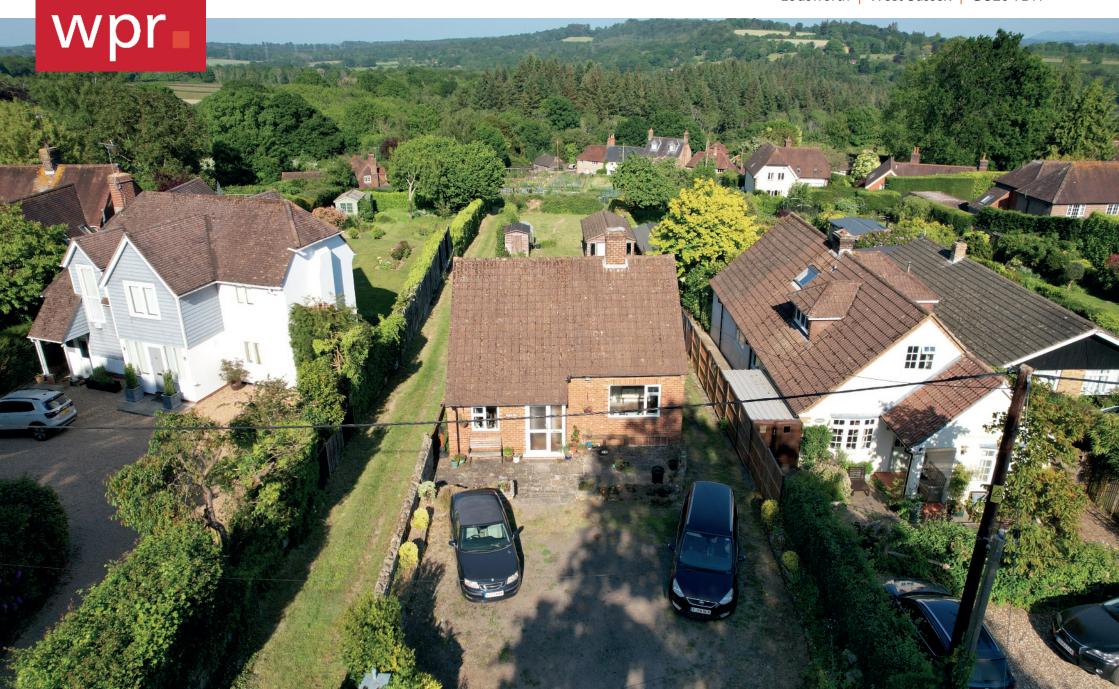

# Perfect project, beautiful garden & views, wonderful village

- Three bedrooms
- Sitting room
- Kitchen/Breakfast room
- Utility lobby
- Bathroom
- Oil fired central heating
- Extensive parking and garage
- 0.32 acre plot
- Potential to extend STPP

#### **DESCRIPTION**

A detached three bedroom bungalow set in a small lane with open views across the village and the Rother Valley. The property requires updating but has exciting potential to create an individual family home.

The accommodation includes a sitting room with fireplace a good size kitchen/breakfast room, a utility lobby with an oil fired boiler and further utility space, three bedrooms and bathroom. The garden slopes gently away from the bungalow and has open views.