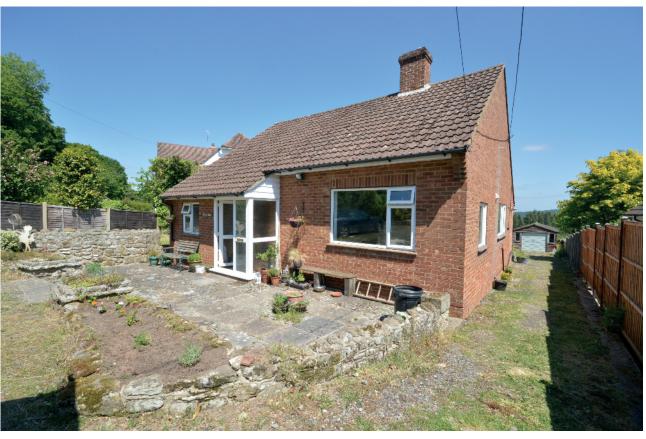

#### **DESCRIPTION**

A detached three bedroom bungalow set in a small lane with open views across the village and the Rother Valley. The property requires updating but has exciting potential to create an individual family home.

The accommodation includes a sitting room with fireplace a good size kitchen/breakfast room, a utility lobby with an oil fired boiler and further utility space, three bedrooms and bathroom. The garden slopes gently away from the bungalow and has open views.