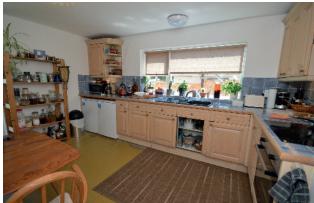

The accommodation includes a sitting room with fireplace a good size kitchen/breakfast room, a utility lobby with an oil fired boiler and further utility space, three bedrooms and bathroom. The garden slopes gently away from the bungalow and has open views.