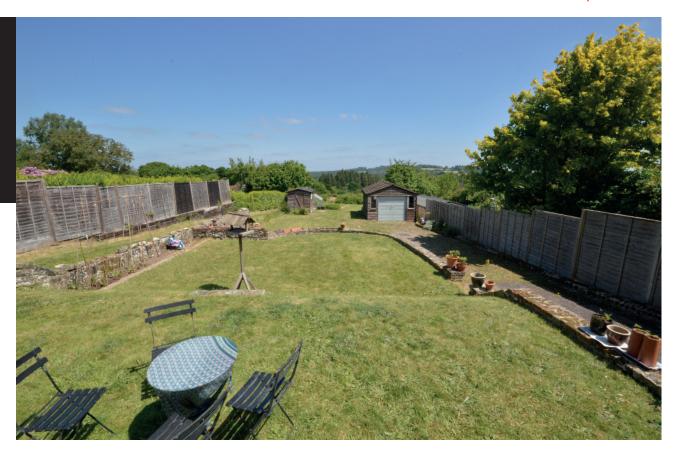

# Perfect project, beautiful garden & views, wonderful village

- Three bedrooms
- Sitting room
- Kitchen/Breakfast room
- Utility lobby
- Bathroom
- Oil fired central heating
- Extensive parking and garage
- 0.32 acre plot
- Potential to extend STPP

The accommodation includes a sitting room with fireplace a good size kitchen/breakfast room, a utility lobby with an oil fired boiler and further utility space, three bedrooms and bathroom. The garden slopes gently away from the bungalow and has open views.