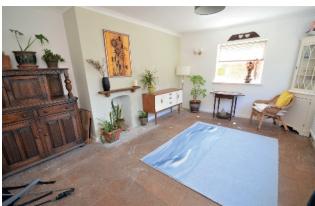

The accommodation includes a sitting room with fireplace a good size kitchen/breakfast room, a utility lobby with an oil fired boiler and further utility space, three bedrooms and bathroom. The garden slopes gently away from the bungalow and has open views.